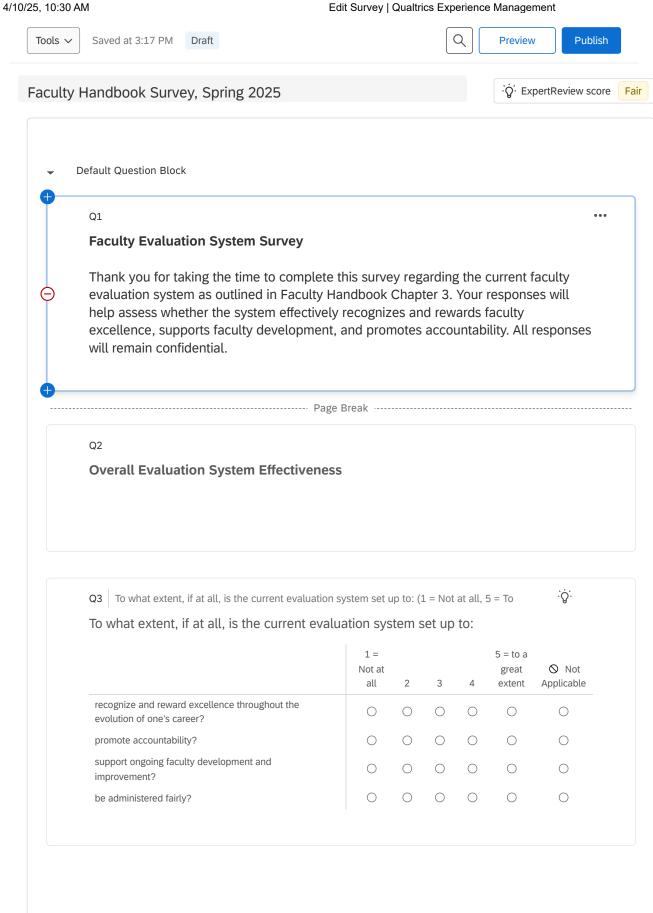

| 4                               |                                                      |                |
|---------------------------------|------------------------------------------------------|----------------|
|                                 |                                                      |                |
|                                 | Page Break                                           |                |
| Q5                              |                                                      |                |
| Standards and Criteria          |                                                      |                |
|                                 |                                                      |                |
|                                 |                                                      |                |
|                                 |                                                      |                |
| Q6                              |                                                      | .β.            |
|                                 | e current structure of the University Guiding Standa | rds &          |
| Criteria in the annual evaluati |                                                      |                |
|                                 | 1=                                                   |                |
|                                 |                                                      | Not<br>licable |
| Teaching                        | 0 0 0 0                                              | 0              |
| Scholarship                     | 0 0 0 0                                              | $\circ$        |
| Service                         | 0 0 0 0                                              | 0              |
| Librarianship                   | 0 0 0 0                                              | 0              |
|                                 |                                                      |                |
| Q7                              |                                                      | <br>Ö.         |
| What comments do you have       | on standards and criteria?                           |                |
|                                 |                                                      |                |
|                                 |                                                      |                |
|                                 |                                                      |                |
|                                 |                                                      |                |
| 4                               |                                                      |                |
| 4                               |                                                      |                |